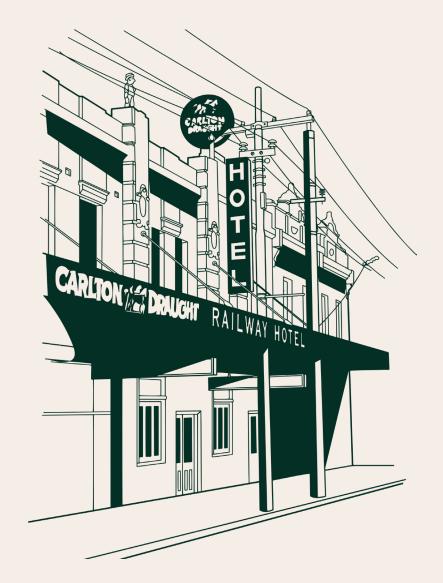

# CELEBRATE AT THE RAILWAY HOTEL

The Railway Hotel is a charming and welcoming neighbourhood pub straight out of the 70's, and the perfect spot for dinners with the family, knock-offs after work or weekend catch-ups with mates.

A no-nonsense pub stocked with a generous range of draught beers on tap, as well as all your classic pub tipple. The Railway also boasts an impressive kitchen, serving quality Italian inspired pub meals in line with its Mediterranean roots.

A secluded, vine-sheltered beer garden is the cherry on top, providing the perfect spot to enjoy an al fresco meal or kick back and relax with a few cold ones.

The Railway is everything your favourite local should be, a true neighbourhood gem.