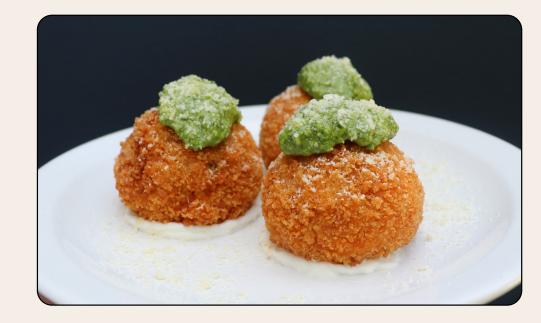

### HOT - \$4

Salami & Green Olive Mini Pizza (gf & v opt) bocconcini, basil Tomato Arancini (gf opt/v) roquette pesto, pecorino Mortadella Toastie (v opt) red pesto, basil, provolone Mushroom & Taleggio Tartelette (v/ve opt) fried herbs Salt Cod Fritter garlic aioli, lemon