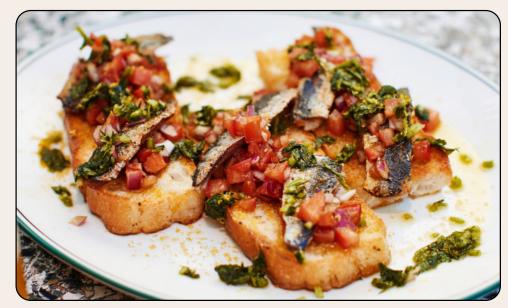

## **COLD** - \$4

Bruschetta (gf opt/ve) tomato, buffalo mozzarella, basil Radish Bite (gf/v/ve opt) whipped ricotta, black olive tapenade, parsley Parmesan Shortbread (v) fig, balsamic onions, crisp sage Whipped Hot Smoked Trout (gf) cucumber, trout roe, dill Chick Pea Fritter (gf/v opt) prosciutto, goats' cheese, lemon thyme