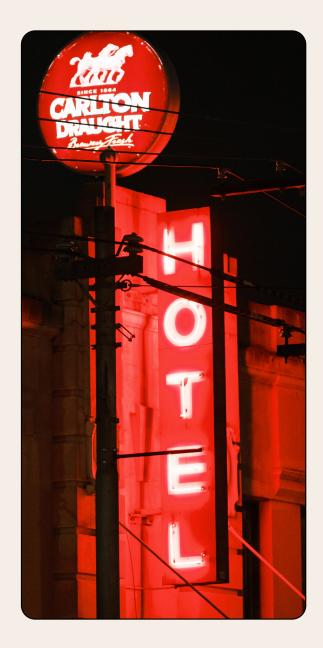

# CELEBRATE AT THE RAILWAY HOTEL

The Railway Hotel is a charming and welcoming neighbourhood pub straight out of the 70's, and the perfect spot for dinners with the family, knock-offs after work or weekend catch-ups with mates.

A no-nonsense pub stocked with a generous range of draught beers on tap, as well as all your classic pub tipple. The Railway also boasts an impressive kitchen, serving quality Italian inspired pub meals in line with its Mediterranean roots.

A secluded, vine-sheltered beer garden is the cherry on top, providing the perfect spot to enjoy an al fresco meal or kick back and relax with a few cold ones.

The Railway is everything your favourite local should be, a true neighbourhood gem.